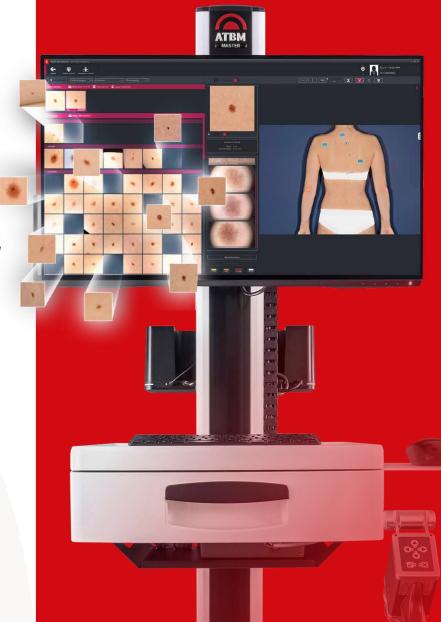

### **Mosaic View**

### Unmask the "Ugly Duckling"

The **Mosaic View** displays detected lesions from ALL total body images and intelligently organizes them on a single screen. This Mosaic view can help providers identifying outlying lesions.

During image comparison the **Bodyscan** can assist the provider identifying changes in existing lesions and new ones through differently colored circles.