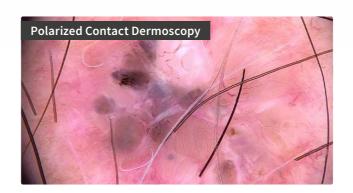

#### Intelligent TwinLight Technology

- ▶ Toggle between polarized and non-polarized dermoscopy
- ► Convenient toggle button on the medicam control panel