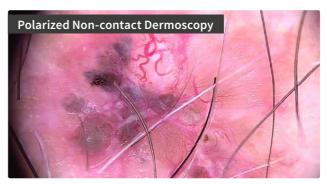

FotoFinder's special RAW image processing and cross polarized camera system with laser focus allow skin imaging at spectacular image quality. Experience a new, streamlined, and intuitive interface and bring Total Body Mapping to the next level.

## High-resolution Imaging with PolFlash XE

Camera system with proprietary xenon flash.
Whole body photos in RAW format, cross-polarized or non-polarized. Photo and video recording for aesthetics.