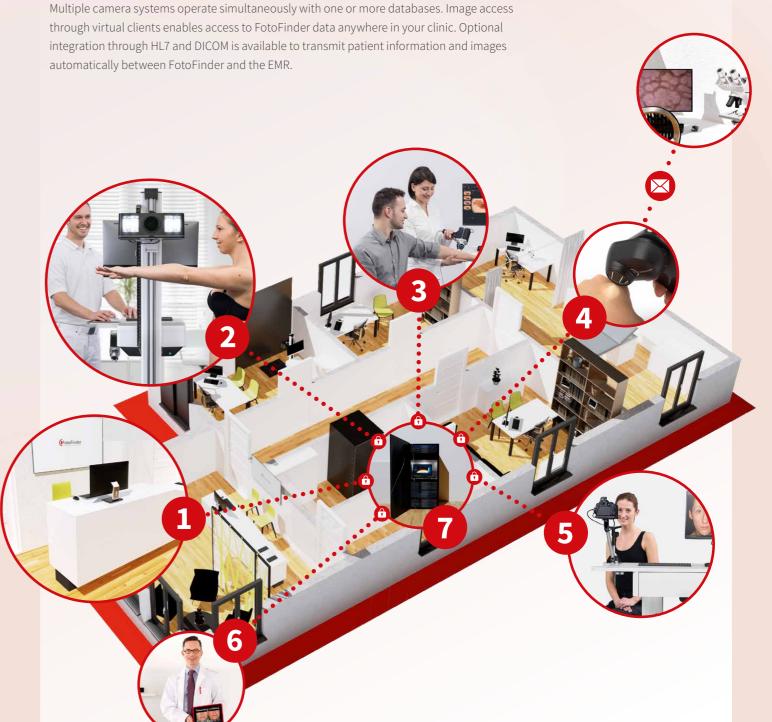

# **Hospital System Integration**

#### Client server installation and EMR integration.

FotoFinder **Universe** software is a flexible client server application which can be easily deployed in large clinic networks.