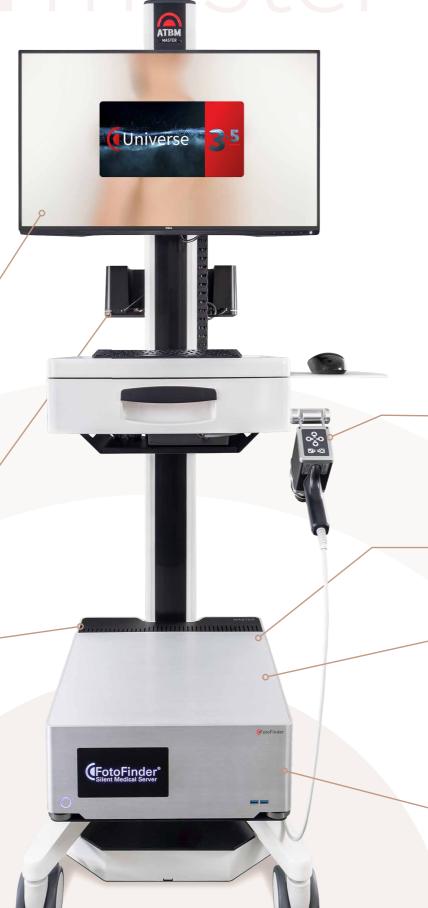

## Intelligent, Multifunctional — Software Platform Universe 3.5

Versatile in its use, with modules for medical imaging, dermoscopy, trichoscopy and aesthetics.

## High-resolution Imaging with PolFlash XE

Camera system with proprietary xenon flash.
Whole body photos in RAW format, cross-polarized or non-polarized. Photo and video recording for aesthetics.

## Silent Medical Server with Powerful Q-Processor

The Q-Processor, the core of the ATBM master, ensures exceptional performance combined with massive storage capacity and built in data redundancy.

MDR approved and licensed by Health Canada as Class II device.

# True Video Dermoscopy with medicam 1000s

Seamlessly integrated Full HD video camera featuring CrystalView technology and optical live zoom.

### Turnkey Installation

Pre-installed ATBM tower with automatic camera lift and FotoFinder's high-performance hardware, suitable for single or multi-user installations.