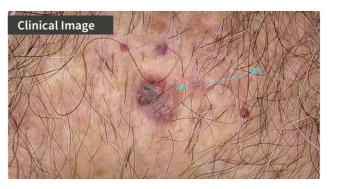

# True Video Dermoscopy with medicam 1000s

Seamlessly integrated Full HD video camera featuring CrystalView technology and optical live zoom.

#### **Spectacularly Sharp**

- ► Full HD CrystalView technology
- ▶ Brilliance in dermoscopy of skin, hair and nails