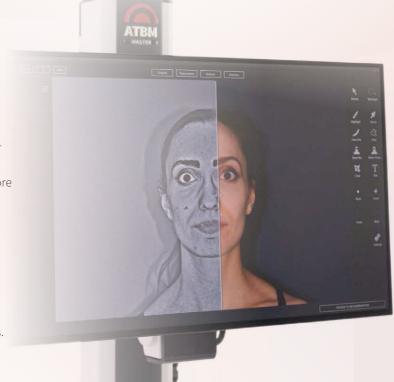

## Impressive Consultations and Before and After Images.

With the **ATBM master** you have a versatile, high-end imaging platform for consistent imaging of face and body. Guided Photography templates, automated optical zoom, and FotoFinder's Ghost feature for follow ups are key elements for consistent before and after imaging. Present your artistry on social media with spectacular side by sides slides or concurrent comparison video clips created on your machine.

**Proposer V10** is your consultation platform to visualize pigmentation, redness, or skin texture and to create convincing treatment and skin care reports. Boost your consultations and convert more clients with impressive, branded Proposer reports.