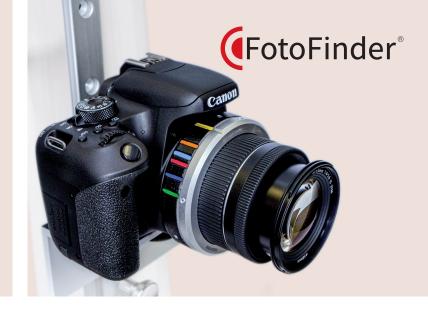

# **FotoFinder Zoom Ring**

When taking photos of face or body, the focal length (zoom) on the camera lens must be adjusted. The Zoom Ring makes it easy to find the right setting with its precision integrated stopping points and color coding. FotoFinder software verifies the correct setting is being used, providing immediate quality control.