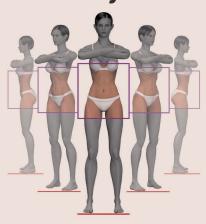

# **FotoFinder Guided Photography Templates**

assist to quickly capture full face or body images. Choose from a large variety of photography templates that display step-by-step onscreen instructions. FotoFinder's virtual patient shows your staff treatment-specific patient poses and body area to be photographed. Every photo is automatically labeled and stored in your database for effortless retrieval.