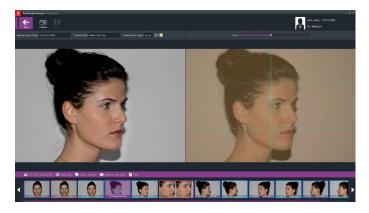

#### **FotoFinder Ghost**

feature displays a transparent baseline photo on top of the live image, making it easy to align your patient at follow ups. Onscreen instructions, consistent camera settings, Laser Liner and FotoFinder Ghost make follow ups from the right angle and same distance a cinch.