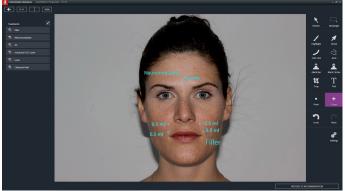

# **FotoFinder Guided Photography Templates**

assist to quickly capture full face or body images. Choose from a large variety of photography templates that display step-by-step onscreen instructions. FotoFinder's virtual patient shows your staff treatment-specific patient poses and body area to be photographed. Every photo is automatically labeled and stored in your database for effortless retrieval.

#### **FotoFinder Ghost**

feature displays a transparent baseline photo on top of the live image, making it easy to align your patient at follow ups. Onscreen instructions, consistent camera settings, Laser Liner and FotoFinder Ghost make follow ups from the right angle and same distance a cinch.