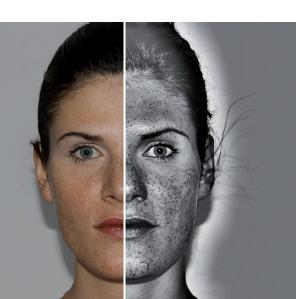

## **FotoFinder UVscan**

module converts digital color photos into impressive monochrome images helping providers to promote their rejuvenation treatments effectively. It's simple, fast and does not require additional UV-photo equipment.