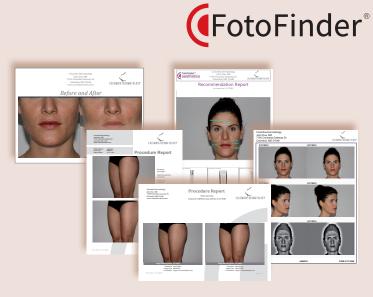

## **Show the Success of Your Treatments**

Patients often accommodate to the outcome of their treatment results over time. The Bodystation II reinforces the quality of aesthetic results by accurately tracking the progress of procedures. Stored images are easily accessible and can be retrieved by the FotoFinder query feature. Whether you are marketing to prospective clients or tracking the effectiveness of procedures, you can showcase side-by-side photo comparisons and print impressive reports.

# **FotoFinder Proposer**

is an impressive client consultation tool for effective, time-saving customization. Simply highlight treatment areas and drag and drop your recommended procedures on your client's photo. Add from your personalized product database your recommended skin care products and treatment protocols and present your proposal on a professional report for an exciting patient experience.

# **Compelling Marketing and Reports**

FotoFinder's time saving editing tools allow you to quickly create impressive side-by-side comparisons for your online marketing activities. Choose from a variety of compelling print layouts, which feature your company logo and address for a polished and professional look. Improve your social media presence and get more referrals of satisfied patients.