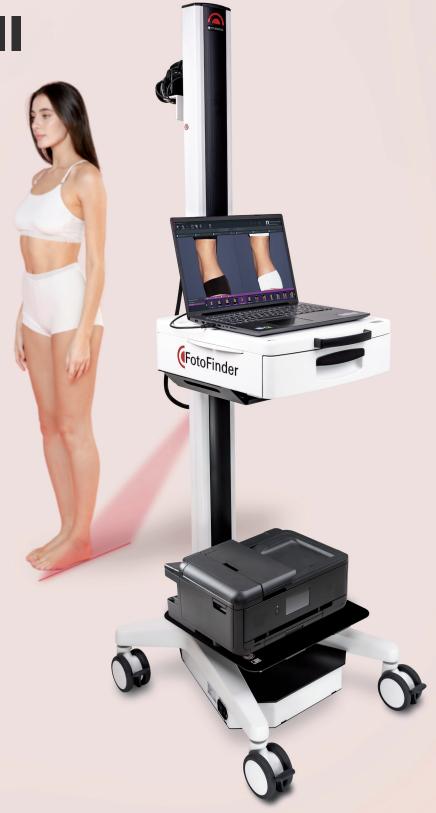

## **Elegant Ergonomic Design**

The Bodystation II looks elegant and features a convenient drawer for storage of printing paper and an extractable mouse pad for left and right-handed use.

#### Laptop

Preinstalled with FotoFinder Universe software for a hassle-free out of box experience.

#### **Battery Pack**

FotoFinder's built-in battery allows several hours of mobile image capturing for greater mobility\*.

#### **Large Lockable Castors**

4" lockable castors roll easily over tile, laminate, hardwood, or carpet.

# High resolution DSLR Camera

24 MP camera tethered to the laptop and controlled by FotoFinder Universe software.

No importing from an SD card required.

#### **Internally Wired Cables**

No loose cables for tangle-free efficient use.

## Laser Liner

Built-in laser projecting a red line for patient positioning eliminating old fashioned floor mats.

## **Photo Printer**

Create a photo album for your waiting room and give your client a professional consultation or before & after report.

Contact us to schedule a live online demo!

888-501-0805

**E-mail:** info@fotofinder-systems.com **Phone:** +1-443-283-3865