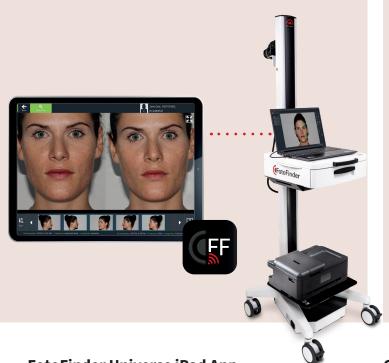

# **FotoFinder Universe iPad App**

offers access to your images from anywhere in your office, for viewing, editing and comparison. Quick snapshots can be taken and are automatically archived in your FotoFinder database. Create treatment plans on your iPad during consultation and review the results with your clients to reinforce treatment success.